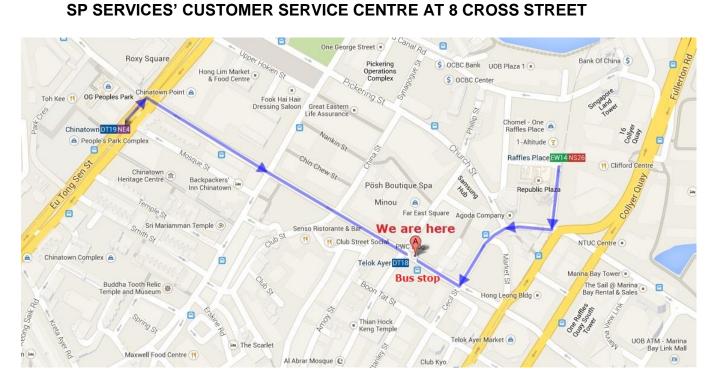

# SP Services' Customer Service Centre Relocates To PWC Building

- 1. SP Services' Customer Service Centre at TripleOne Somerset will be relocated to PWC Building at 8 Cross Street from Monday 23 March 2015.
- 2. The new Customer Service Centre is conveniently located next to Telok Ayer MRT station and within walking distance from Chinatown and Raffles Place MRT stations. Please refer to Annex A for details.
- 3. The last day of operation for our Customer Service Centre at TripleOne Somerset is Saturday 21 March 2015.
- 4. For customers' convenience, we have two other Customer Service Centres located at Toa Payoh and Woodlands. Please refer to Annex B for the location of our Customer Service Centres.
- 5. Customers may also carry out their utility transactions via the following channels:
  - Self-service kiosks located at all Customer Service Centres;
  - SP Services' customer service hotline at 1800 222 2333:
  - SP Services' website at www.spservices.com.sg; and
  - SP Services mobile app (download from iTunes or Google Play Store).

#### **Directions via MRT:**

Directly beside Telok Ayer MRT station via Exit C

Approximately 6mins walk from Raffles Place MRT station via Exit F

Approximately 8mins walk from Chinatown MRT station via Exit E

#### **Directions via bus:**

Bus stop opposite PWC Building: Bus 186 and 970