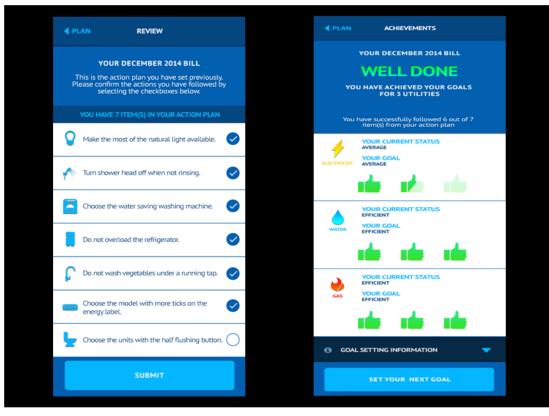

- 3. The features of the new app include:
  - (i) Home Utilities Audit: This lets users check the estimated utilities usage of their appliances at home and find out which are consuming the most energy and water. They can then set a savings target for their future bills. The app will provide steps on how to reduce their energy and water consumption to achieve those targets.
  - (ii) Past consumption and peer comparison: Users can compare their energy and water consumption against the average and most efficient consumption of their neighbours. Users can also view their own past consumption over the last six months. Selected participants on the pilot will also receive a new e-bill or hardcopy letter providing this information.