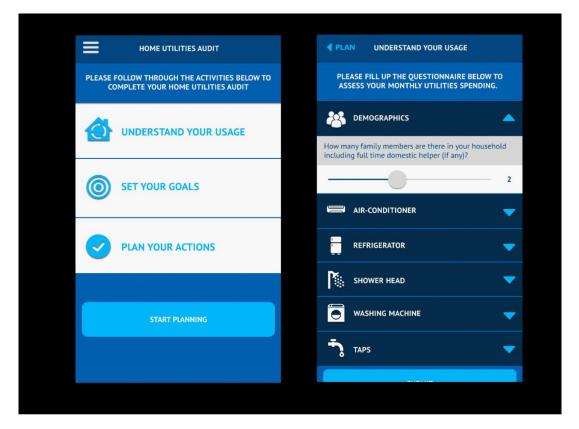

- 3. The features of the new app include:
  - (i) Home Utilities Audit: This lets users check the estimated utilities usage of their appliances at home and find out which are consuming the most energy and water. They can then set a savings target for their future bills. The app will provide steps on how to reduce their energy and water consumption to achieve those targets.
  - (ii) Past consumption and peer comparison: Users can compare their energy and water consumption against the average and most efficient consumption of their neighbours. Users can also view their own past consumption over the last six months. Selected participants on the pilot will also receive a new e-bill or hardcopy letter providing this information.

 Consumers can conduct a self-audit of their energy and water usage at home. The mobile app can guide them on steps to take to reduce their energy and water consumption.

3) Consumers can view their bill and historical consumption, as well as receive energy and water conservation tips.